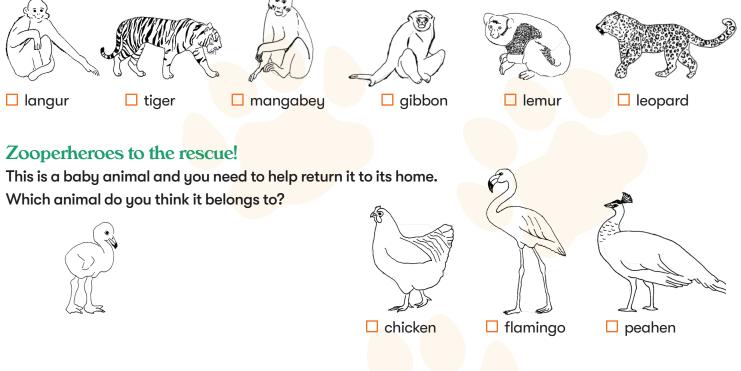

s 📃 big cats 🛛 hi         | ppos 🔲 pen <mark>guins</mark> 🗌 swans        |   |
|                                    |                                              |   |
| Use your eye to spy something the  | nat is in the shape of a:                    |   |
| square                             | circle                                       |   |
| star                               | triangle                                     | _ |
|                                    |                                              |   |
| It's a bird, it's a plane — no     | it's the Zoo <mark>360®</mark> trail system! |   |
| What animals did you see explor    | ing the trail today?                         |   |
| $\wedge$                           | (•••)                                        |   |



#### After your Zoo visit today...

Lead a meeting with your team and name one way to help animals.



By connecting people with animals, PHILADELPHIA ZOO creates joyful discovery and inspires action for wildlife and habitats