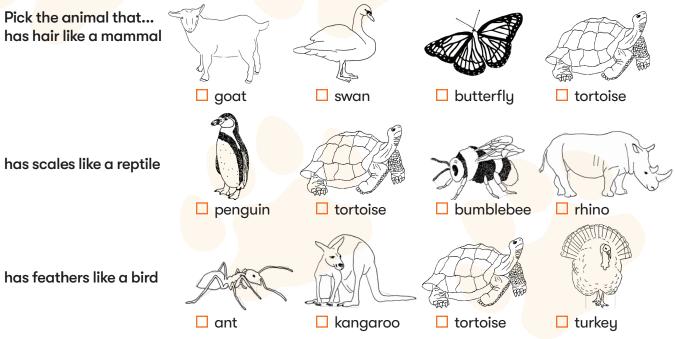

# Welcome Zooperheroes!

Complete the missions below to become a certified Philly Zoo Animal Hero!

#### 3400 WEST GIRARD AVENUE PHILADELPHIA TOTOL PHILADELPHIA P

## An<mark>imal Allies As</mark>semble!

Take a photo of your group in front of your favorite statue.

## Every Zooperhero needs a trusty sidekick!



#### Practice being a master of disguises!

Can you... 🛛 Waddle like a penguin?

- □ Make whiskers like a big cat?
- □ Fly like an eagle?

Count how many giant tortoises you see. Remember they can camouflage like rocks!

How many did you find? \_\_\_\_\_



By connecting people with animals, PHILADELPHIA ZOO creates joyful discovery and inspires action for wildlife and habitats



| Use your Zooper senses!            |                                              |   |
|------------------------------------|----------------------------------------------|---|
| Find something that starts with t  | he letter K                                  |   |
| Look for something that is the co  | lor blue.                                    |   |
| Listen for water on your visit. Wh | at animal was n